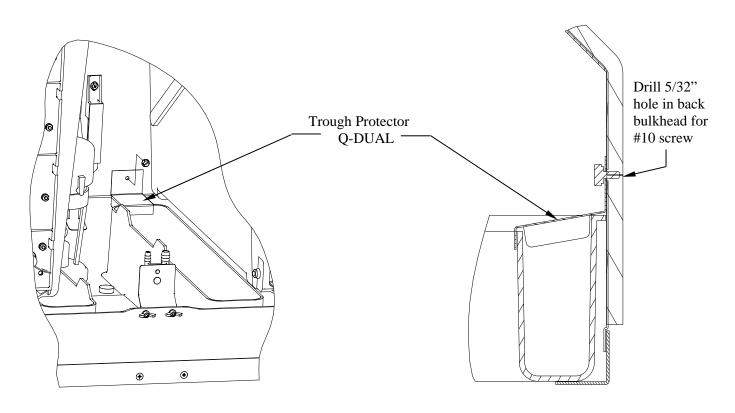

## **Installation Instructions**

- 1. Remove front panel assembly.
- 2. Remove splash shield.
- 3. Remove and replace the water trough with the new trough provided in this service kit.
- 4. If the machine is already equipped with trough protectors, use existing holes to attach. If not, continue with steps 5-10.
- 5. Position trough protectors over the rear edge of the trough, centering the guard between the arms of the sump (see Figure 1 and 2).
- 6. Mark the screw position on the back bulkhead for each trough protector.
- 7. Remove the trough protectors.
- 8. Drill one 5/32" [3.9mm] diameter hole through the back bulkhead for each protector on the marks made in step 6.
- 9. Reposition the trough protectors as in step 5.
- 10. Drive the #10 hex head screws through each bracket into the holes made in step 8.
- 11. Replace the splash shield.
- 12. Replace the front panel assembly.

Figure 1 Figure 2